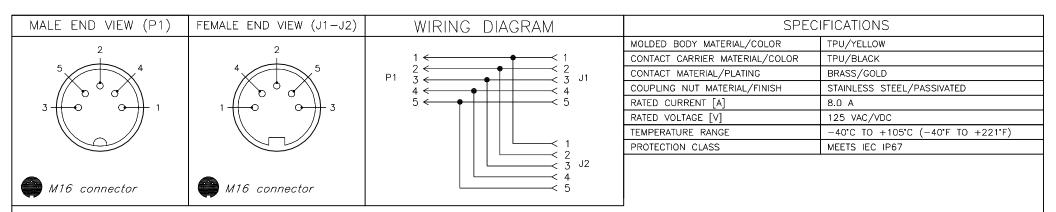

## SOURCE DRAWING - FOR REFERENCE ONLY

|          |                             |           |                  |         | RELATED DOCUMENTS           | 3RD ANGLE<br>PROJECTION                                                                            | THIS DRAWING IS CONFIDENTIAL AND THE |                           |                              |                                                  | 3000 CAMPI<br>MINNEAPOLIS. |            |
|----------|-----------------------------|-----------|------------------|---------|-----------------------------|----------------------------------------------------------------------------------------------------|--------------------------------------|---------------------------|------------------------------|--------------------------------------------------|----------------------------|------------|
|          |                             |           |                  |         | 1.<br>2.<br>3.<br>4.        | PROPERTY OF TURCK INC. USE OF THIS DOCUMENT WITHOUT WRITTEN PERMISSION IS PROHIBITED.  PROHIBITED. |                                      |                           |                              | <b>2CH N C</b> y Sensors and Automation Controls | 1-800-544-7769             |            |
|          |                             |           |                  |         | MATERIAL SEE SPECIFICATIONS | ALL DIMENSIONS<br>DISPLAYED ON THIS<br>DRAWING ARE FOR                                             | DRFT                                 | N.M.                      | DATE 12/18/12<br>SCALE 1=2.0 | DESCRIPTION SH-BSMV/                             | 2BKMV 5                    |            |
|          |                             |           |                  |         | FINISH                      | REFERENCE ONLY  CONTACT TURCK FOR MORE                                                             | UNIT OF MEASUREMENT  MILLIMETERS     |                           |                              | IDENTIFICATION NO. U2-21145                      |                            | REV A      |
| A<br>REV | DRAWING RELEASE DESCRIPTION | RDS<br>BY | 01/03/13<br>DATE | ECO NO. | SEE SPECIFICATIONS          | INFORMATION                                                                                        | DO                                   | DO NOT SCALE THIS DRAWING |                              | FILE: U2-21145                                   | SHE                        | EET 1 OF 1 |