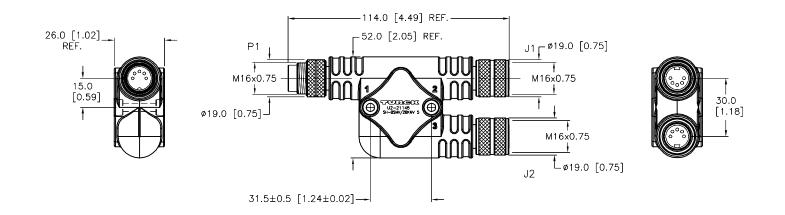

## SOURCE DRAWING - FOR REFERENCE ONLY

|          |                             |           |                  |         | RELATED DOCUMENTS           | 3RD ANGLE<br>PROJECTION                                                                            | THIS DRAWING IS CONFIDENTIAL AND THE |                           |                              |                                                  | 3000 CAMPI<br>MINNEAPOLIS. |            |
|----------|-----------------------------|-----------|------------------|---------|-----------------------------|----------------------------------------------------------------------------------------------------|--------------------------------------|---------------------------|------------------------------|--------------------------------------------------|----------------------------|------------|
|          |                             |           |                  |         | 1.<br>2.<br>3.<br>4.        | PROPERTY OF TURCK INC. USE OF THIS DOCUMENT WITHOUT WRITTEN PERMISSION IS PROHIBITED.  PROHIBITED. |                                      |                           |                              | <b>2CH N C</b> y Sensors and Automation Controls | 1-800-544-7769             |            |
|          |                             |           |                  |         | MATERIAL SEE SPECIFICATIONS | ALL DIMENSIONS<br>DISPLAYED ON THIS<br>DRAWING ARE FOR                                             | DRFT                                 | N.M.                      | DATE 12/18/12<br>SCALE 1=2.0 | DESCRIPTION SH-BSMV/                             | 2BKMV 5                    |            |
|          |                             |           |                  |         | FINISH                      | REFERENCE ONLY  CONTACT TURCK FOR MORE                                                             | UNIT OF MEASUREMENT  MILLIMETERS     |                           |                              | IDENTIFICATION NO. U2-21145                      |                            | REV A      |
| A<br>REV | DRAWING RELEASE DESCRIPTION | RDS<br>BY | 01/03/13<br>DATE | ECO NO. | SEE SPECIFICATIONS          | INFORMATION                                                                                        | DO                                   | DO NOT SCALE THIS DRAWING |                              | FILE: U2-21145                                   | SHE                        | EET 1 OF 1 |